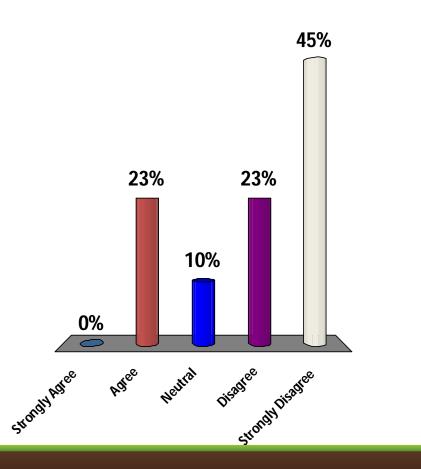

## Welcome

Oak Hill Parkway Design Workshop

The No-build Alternative, which only includes the interim intersection improvements being implemented by TxDOT, is a good solution for the Oak Hill Parkway Project.