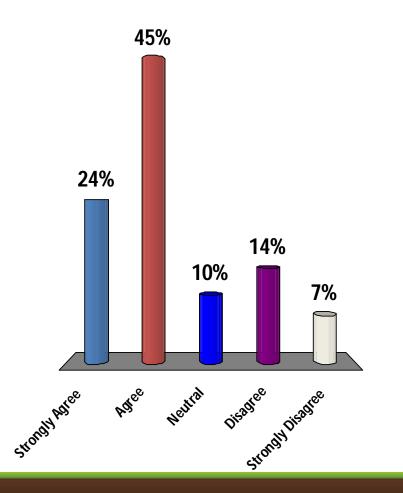

## Welcome

Oak Hill Parkway Design Workshop

The No-build Alternative, which only includes the interim intersection improvements being implemented by TxDOT, is a good solution for the Oak Hill Parkway Project.