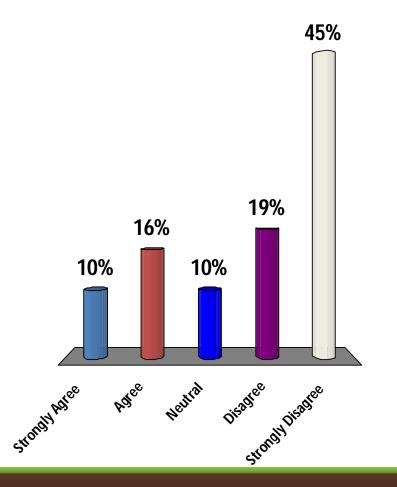

## The Oak Hill Parkway project team is moving in the right direction.

- A. Strongly Agree
- B. Agree
- C. Neutral
- D. Disagree
- E. Strongly Disagree