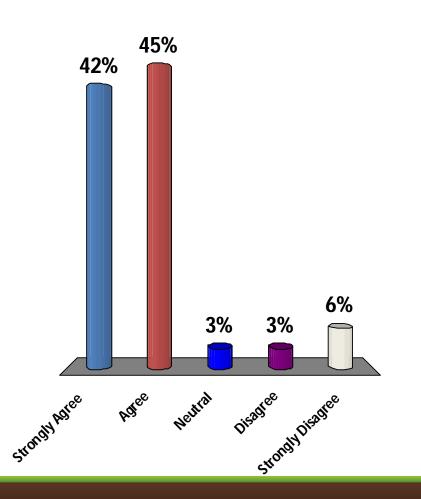

## The Oak Hill Parkway project team is moving in the right direction.

- A. Strongly Agree
- B. Agree
- C. Neutral
- D. Disagree
- E. Strongly Disagree