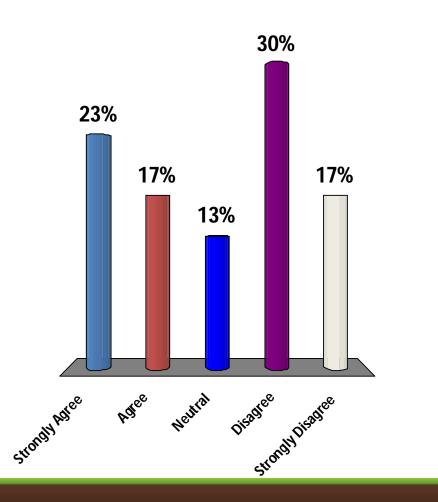

## The Oak Hill Parkway project team is moving in the right direction.

- A. Strongly Agree
- B. Agree
- C. Neutral
- D. Disagree
- E. Strongly Disagree