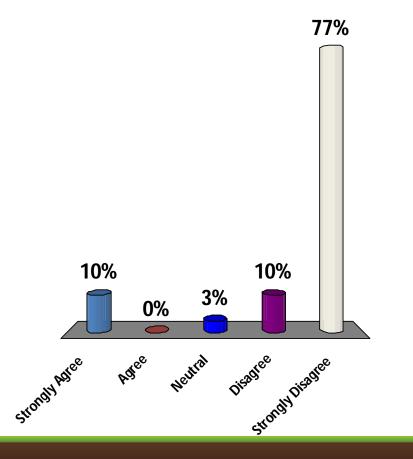

*Option 1 (Extend West Transition Past Circle Drive) is a good solution for the Oak Hill Parkway Project.* 

- A. Strongly Agree
- B. Agree
- C. Neutral
- D. Disagree
- E. Strongly Disagree