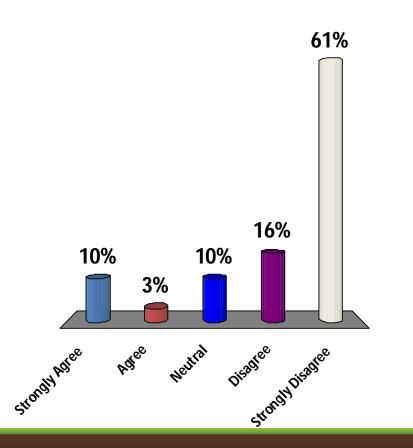

## Welcome

Oak Hill Parkway Design Workshop

The No-build Alternative, which only includes the interim intersection improvements being implemented by TxDOT, is a good solution for the Oak Hill Parkway Project.