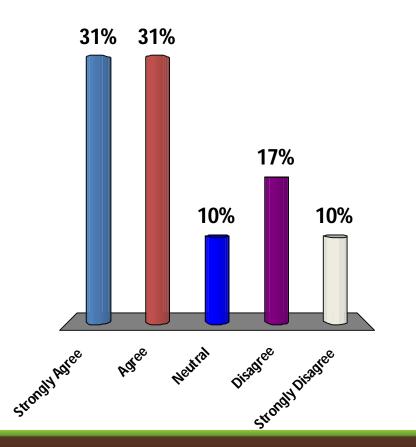

## Welcome

Oak Hill Parkway Design Workshop

The No-build Alternative, which only includes the interim intersection improvements being implemented by TxDOT, is a good solution for the Oak Hill Parkway Project.