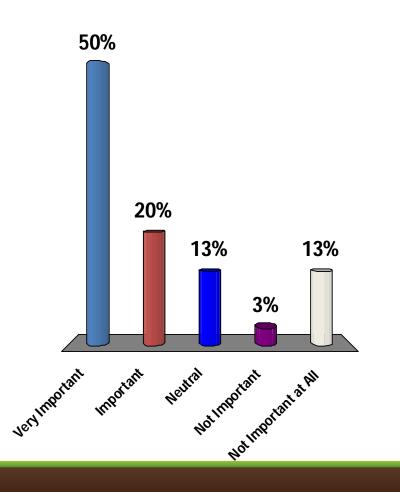

## The Oak Hill Parkway project team is moving in the right direction.

- A. Strongly Agree
- B. Agree
- C. Neutral
- D. Disagree
- E. Strongly Disagree